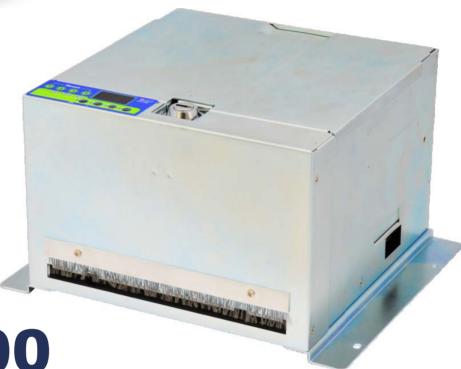

## CDM-1000 Cash Dispenser

The CDM-1000, a compact size with up to 1000 banknotes capacity, is designed able to dispense versatile notes released from worldwide countries via a built-in sutdy mode.

| Model Name             | CDM-1000                              |
|------------------------|---------------------------------------|
| Installation           | Indoor                                |
| Interface              | Pulse / RS232 / Hopper / ICT Protocol |
| Dispensing Speed       | Approx, 2.5 notes per second          |
| Bill Capacity          | Approx. 800 ~ 1000                    |
| Bill Accepted Width(T) | 0.08 ~ 0.125 mm                       |
| Bill Accepted Width(L) | 120 ~ 160 mm                          |
| Bill Accepted Width(W) | 62 ~ 77 mm                            |
| Weight                 | Approx. 5kg                           |
| Dimension              | 242 x 200.6 x 135.3 mm                |
| Operation Temperature  | 0° ~ 55°C                             |
| Power Source           | DC 12 ~ 24V                           |
| Power consumption DC   | 24V ≦3.5A / 12V ≦4.5A                 |
|                        |                                       |