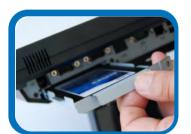

Easy storage maintenance design

2<sup>nd</sup> LCD creates interactive display

Splash-resistant on frontal

MSR / SCR and i-Button optional

Power Adaptor Compartment

VESA for wall-mount

0°~85° Viewing angle