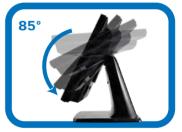

Easy storage maintenance design

2<sup>nd</sup> LCD creates interactive display

Splash-resistant on frontal

MSR / SCR and i-Button optional

Power Adaptor Compartment

VESA for wall-mount

0°~85° Viewing angle