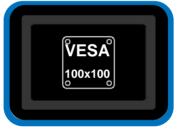

Easy storage maintenance design

2<sup>nd</sup> LCD creates interactive display

Splash-resistant on frontal

MSR / SCR and i-Button optional

Power Adaptor Compartment

VESA for wall-mount

0°~85° Viewing angle