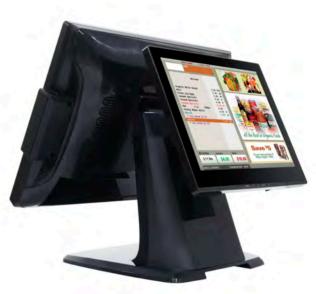

## **POS Terminal**

GP-series is elegant and powerful all-in-one POS Terminal, designed for the toughest retail and hospitality environment.

Its robust and stylish appearance fits beautifully on any point of sale counter. Its modular design features ensure guaranteed high serviceability.

Easy storage maintenance design

2<sup>nd</sup> LCD creates interactive display

Splash-resistant on frontal

MSR / SCR and i-Button optional

Power Adaptor Compartment

VESA for wall-mount

0°~85° Viewing angle