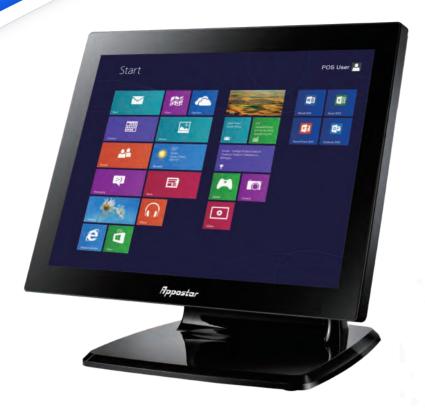

## **POS Terminal**

GP-series is elegant and powerful all-in-one POS Terminal, designed for the toughest retail and hospitality environment.

Its robust and stylish appearance fits beautifully on any point of sale counter. Its modular design features ensure guaranteed high serviceability.

## Specification

| Model Name      | GP-3 <b>468</b>                                                                |
|-----------------|--------------------------------------------------------------------------------|
| CPU             | intel Celeron J6412 2.00Ghz                                                    |
| Memory          | 4GB DRR4 (up to 16G)                                                           |
| SSD             | 2.5" SATA3 120GB SSD(up to 240GB)                                              |
| I/O             | VGA*1 / HDMI*1 / COM*5 / USB 3.0*4 / USB 2.0*2 / LAN*1 / Mic-in*1 / Line-out*1 |
| OS              | Windows 10/11                                                                  |
| Main Screen     | 15 inch LCD backlight panel                                                    |
| Resolution      | 1024x768                                                                       |
| Touch type      | 10 point capacitive touch panel                                                |
| Customer Screen | VFD/ LCD customer display optional                                             |
|                 | Product specification is subject to change without prior notice.               |